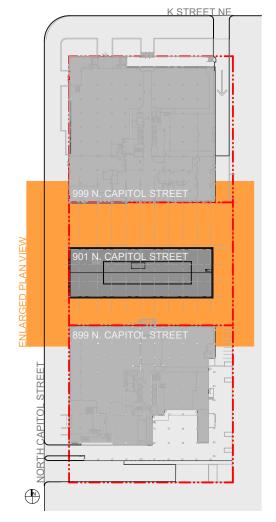

# NORTH CAPITOL STREET VIEWSHED SOUTH : A10

all and

NORTH CAPITOL STREET VIEWSHED NORTH : A11

hord | coplan | macht

P1 LEVEL PLAN : A12

Final floor layout and configuration subject to change prior to permitting; shown here for illustrative purposes.

SECOND LEVEL PLAN : A14

Final floor layout and configuration subject to change prior to permitting; shown here for illustrative purposes.

TYPICAL LEVEL PLAN : A15

NETWORK REALTY PARTNERS Final floor layout and configuration subject to change prior to permitting; shown here for illustrative purposes.