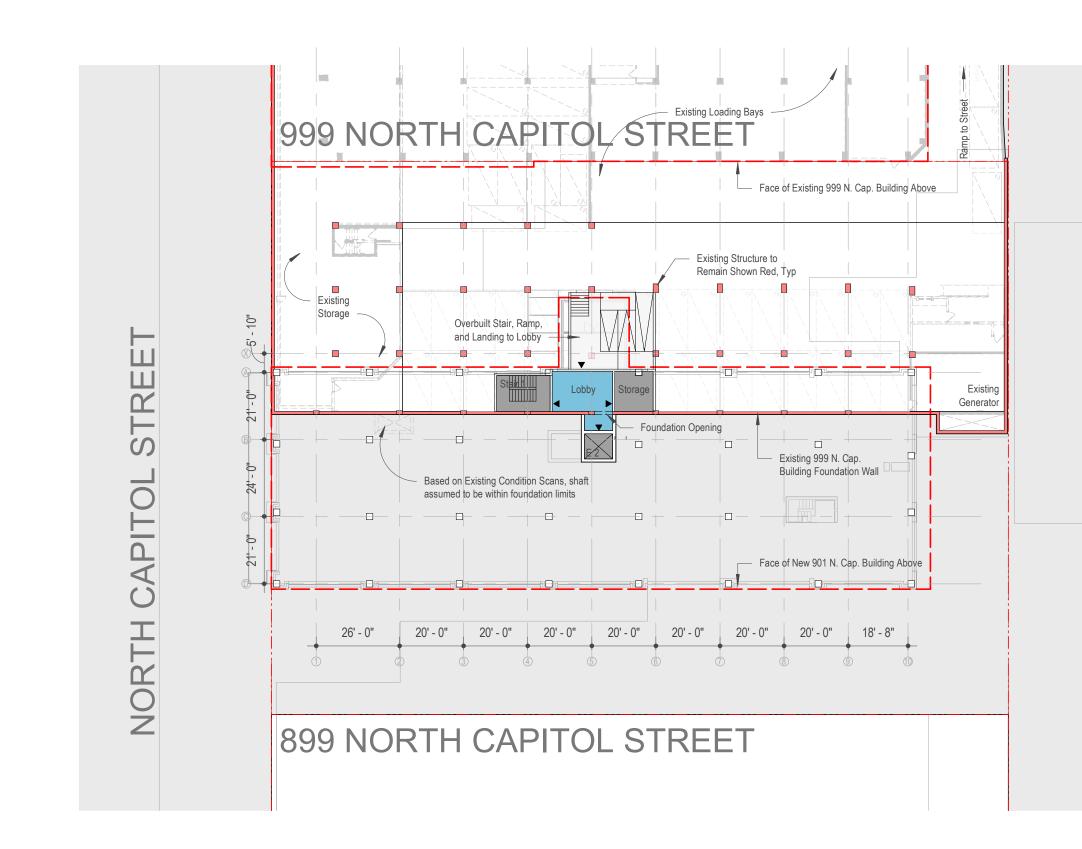

# NORTH CAPITOL STREET VIEWSHED SOUTH : A10

all and

NORTH CAPITOL STREET VIEWSHED NORTH : A11

hord | coplan | macht

P1 LEVEL PLAN : A12

Final floor layout and configuration subject to change prior to permitting; shown here for illustrative purposes.

NETWORK REALTY PARTNERS Final floor layout and configuration subject to change prior to permitting; shown here for illustrative purposes.

Commercial / Retail use mix provided for illustrative purposes only and tenant / use type can change.