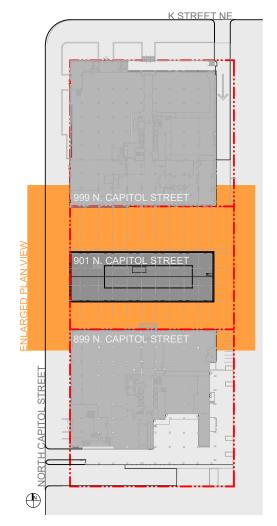

# NORTH CAPITOL STREET VIEWSHED SOUTH : A10

all and

NORTH CAPITOL STREET VIEWSHED NORTH : A11

hord | coplan | macht

P1 LEVEL PLAN : A12

Final floor layout and configuration subject to change prior to permitting; shown here for illustrative purposes.

SECOND LEVEL PLAN : A14

Final floor layout and configuration subject to change prior to permitting; shown here for illustrative purposes.

TYPICAL LEVEL PLAN : A15

NETWORK REALTY PARTNERS Final floor layout and configuration subject to change prior to permitting; shown here for illustrative purposes.