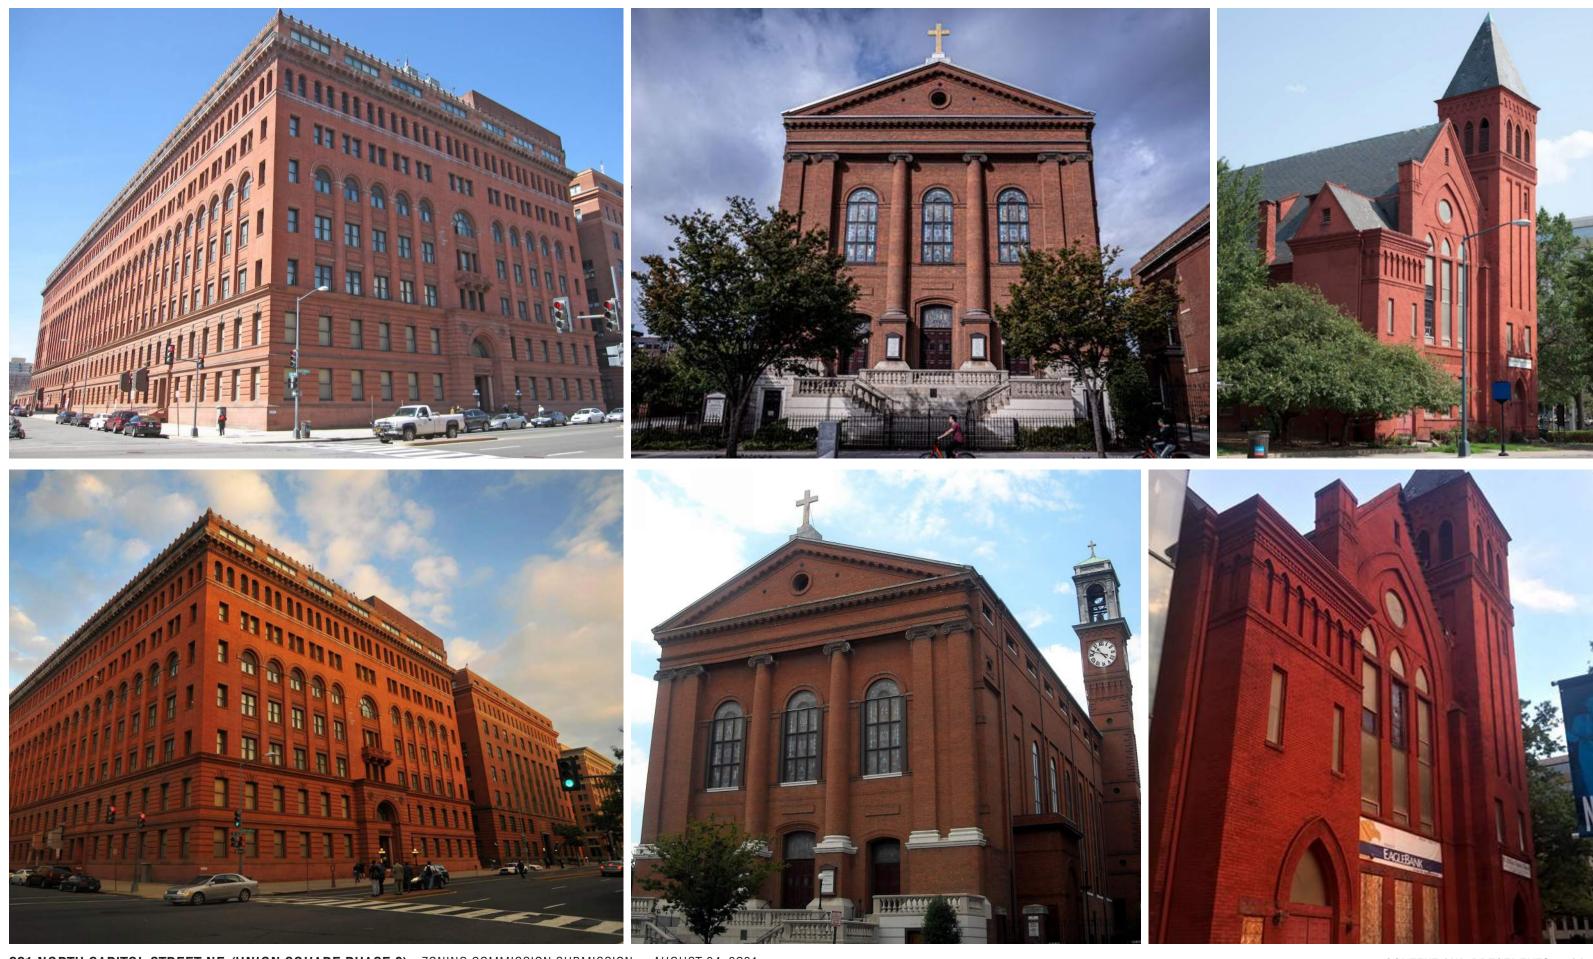

# CONTEXT AND PRECEDENTS : A04 hord | coplan | macht

Rendering is illustrative and meant to convey desired design intent and approximate material color range and character. Final design and material selections may vary slightly.