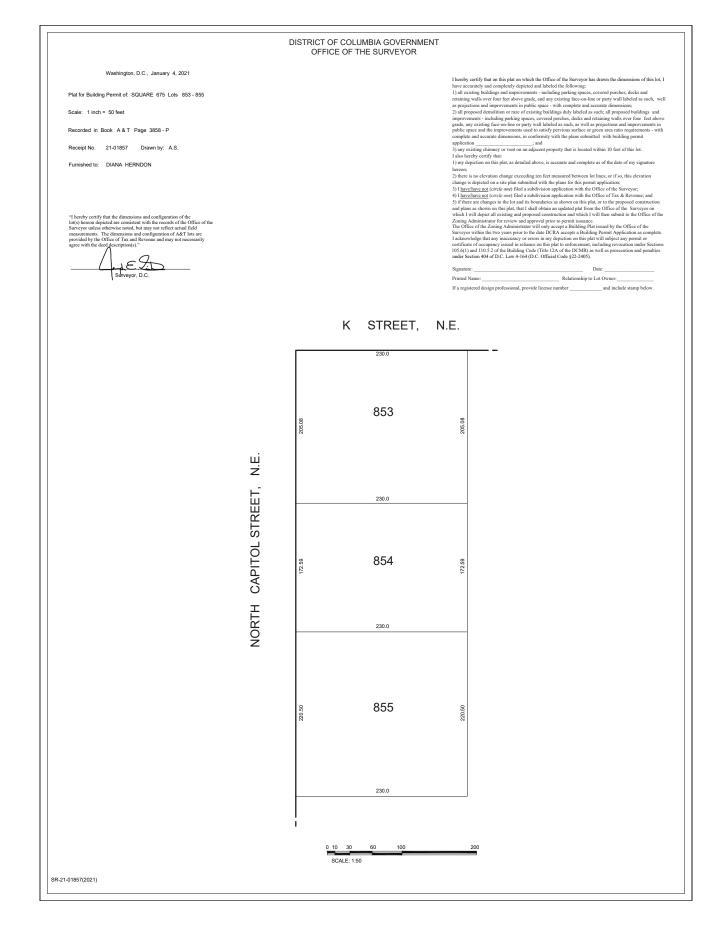

899 and 999 North Capitol Street, NE PHASE 1

SCALE: 1 INCH = 60 FEET

T: 571.366.6800 F: 571.366.6801 www.langan.com WASHINGTON DISTRICT OF COLUMBIA

Plat Supplemental