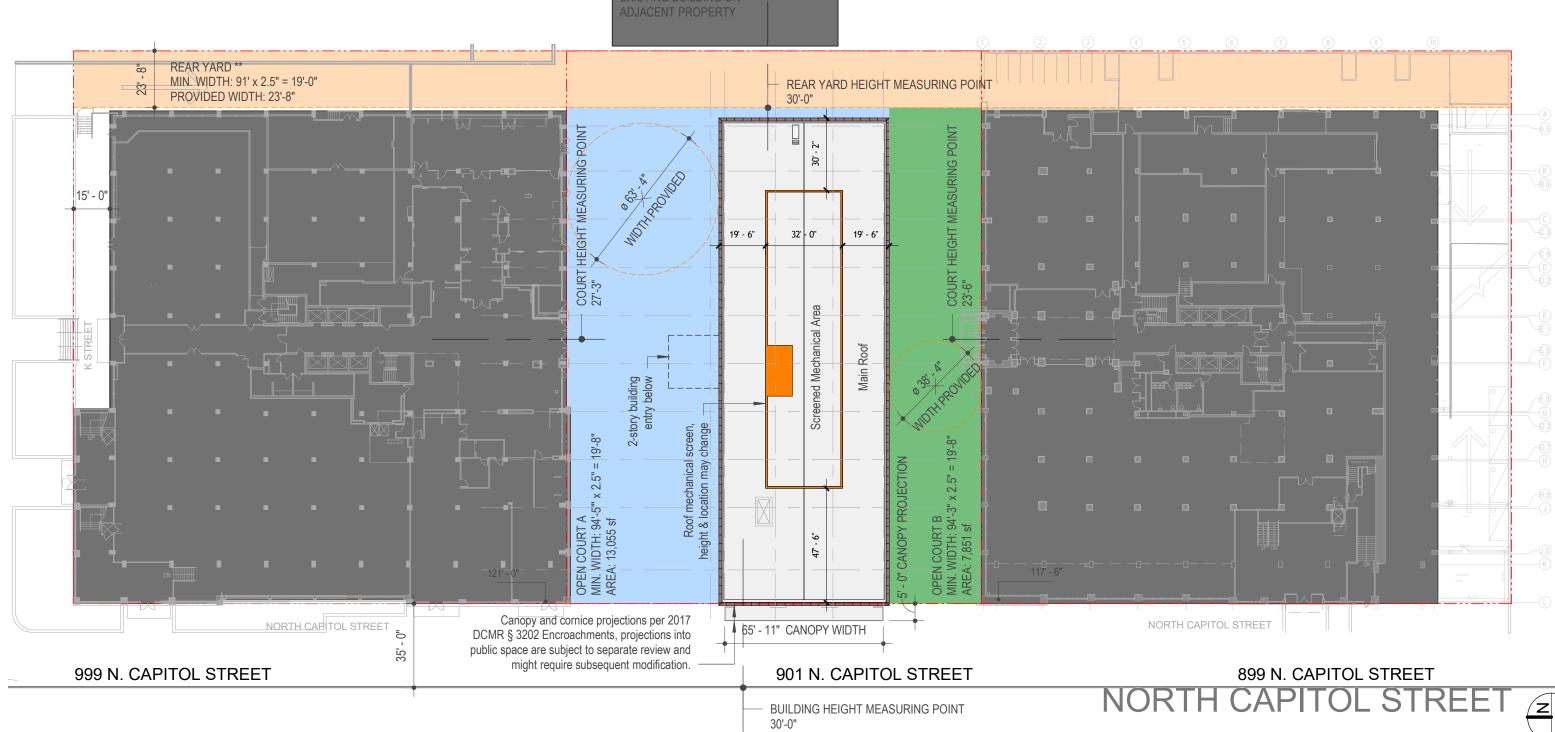

Final roof configuration and mechanical and green feature locations subject to adjustment prior to permitting based on building system requirements.

ROOF PLAN : A16