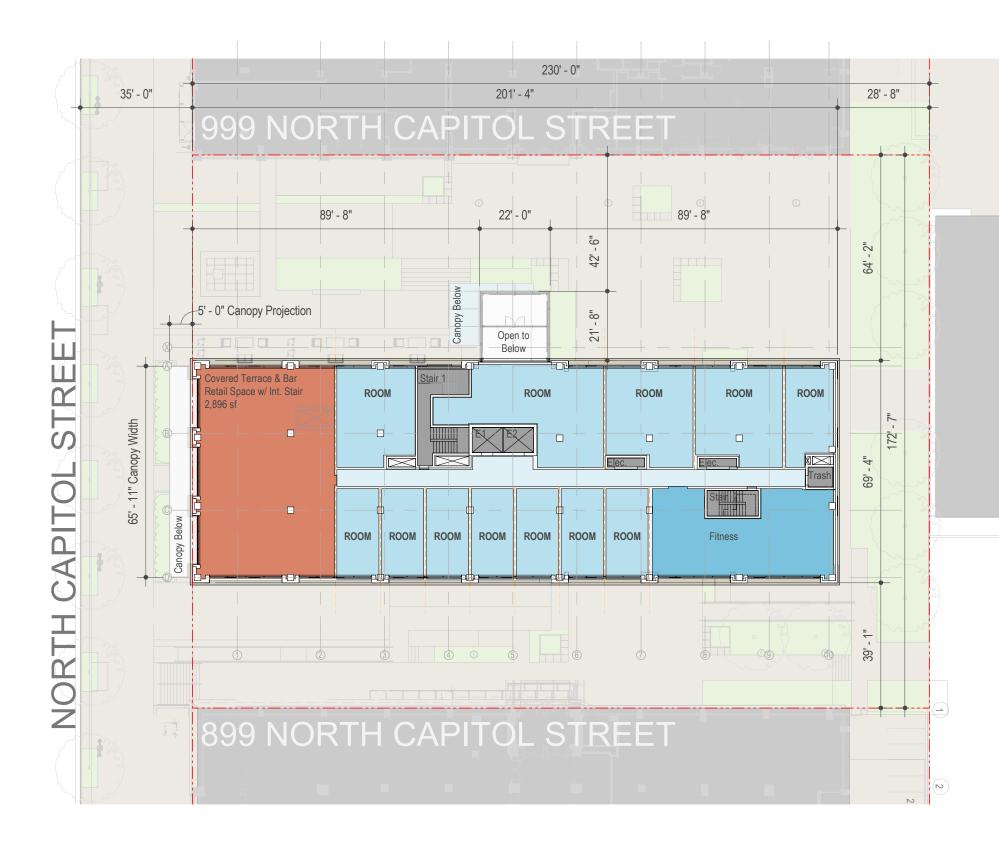

SECOND LEVEL PLAN : A14

Final floor layout and configuration subject to change prior to permitting; shown here for illustrative purposes.

TYPICAL LEVEL PLAN : A15

NETWORK REALTY PARTNERS Final floor layout and configuration subject to change prior to permitting; shown here for illustrative purposes.