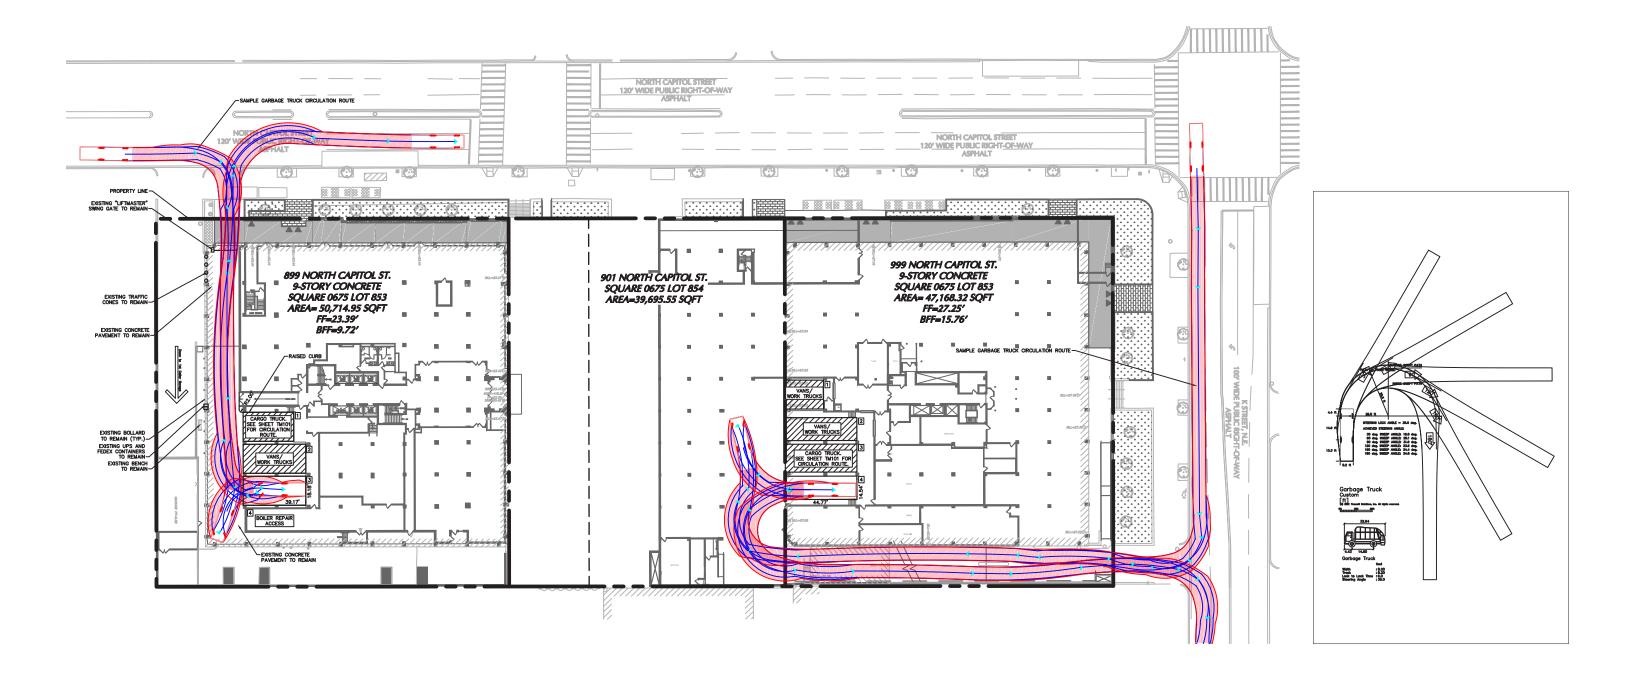

899 and 999 North Capitol Street, NE PHASE 1

SCALE: 1 INCH = 60 FEET

T: 571.366.6800 F: 571.366.6801 www.langan.com WASHINGTON DISTRICT OF COLUMBIA

Plat Supplemental