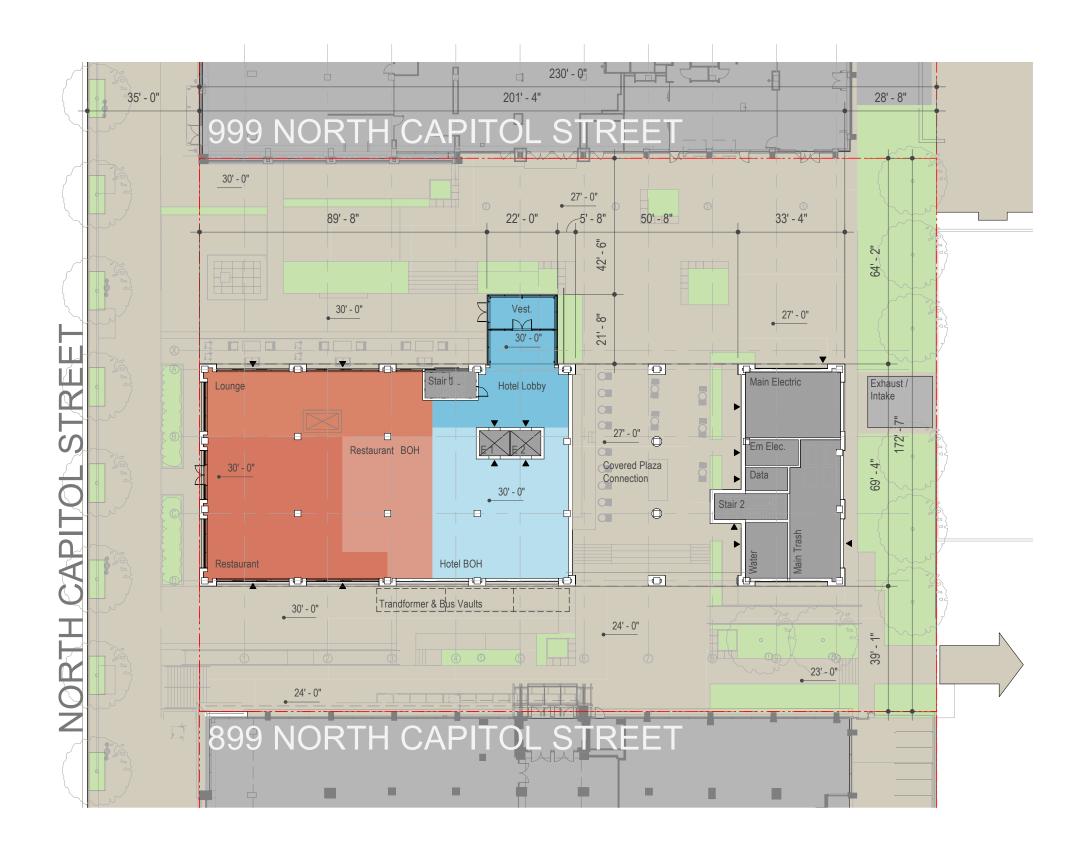

GROUND LEVEL PLAN : A13

hord coplan macht

Final floor layout and configuration subject to change prior to permitting; shown here for illustrative purposes.

Commercial / Retail use mix provided for illustrative purposes only and tenant / use type can change.