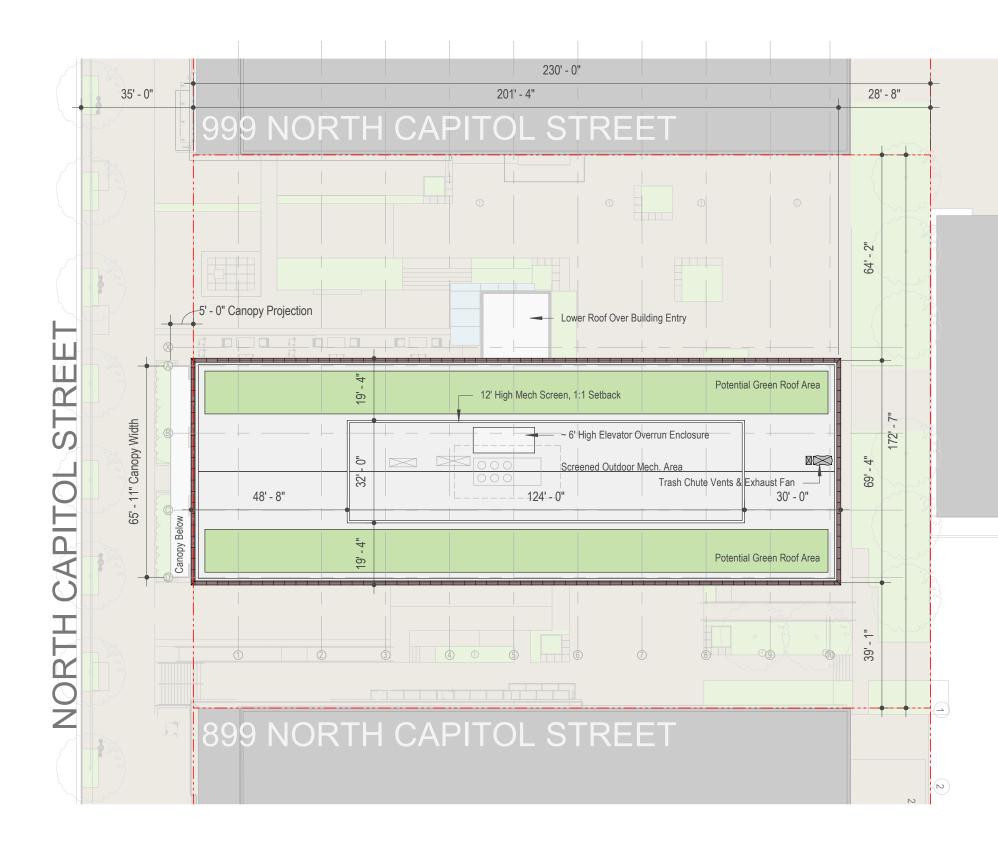

Final roof configuration and mechanical and green feature locations subject to adjustment prior to permitting based on building system requirements.

ROOF PLAN : A16